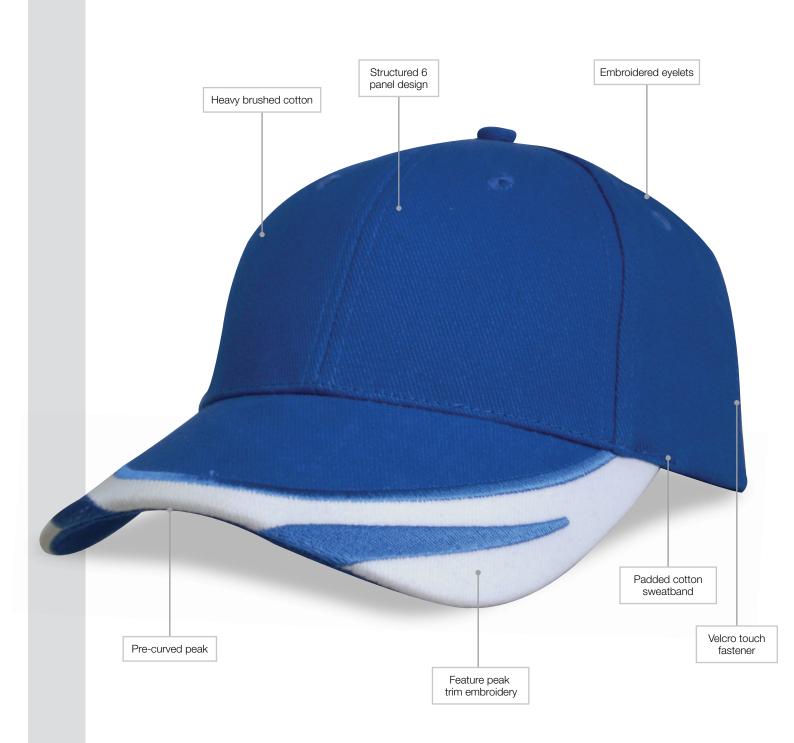

## Specifications:

MATERIAL: Heavy brushed cotton

DECORATION TYPES: Embroidery, Digital Transfer

DECORATION AREAS: Transfer area

Centre Front: 50mm h x 100mm w

**Embroidery areas** 

Centre Front: 58mm h x 120mm w

Back (above arch): Text – 10mm h x 95mm w Logo – 45mm h x 45mm w

DESCRIPTION: • Heavy brushed cotton

Structured 6 panel design

• Embroidery features on sides and peak

Pre-curved peak

Embroidered eyelets

Padded cotton sweatband

Velcro touch fastener

PACKAGING: 25 pieces packed into a poly bag per carton

inner.

CARTON QUANTITY: 150 units

CARTON MEASUREMENTS: 62cm x 40cm x 53cm

CARTON WEIGHT: 14kg