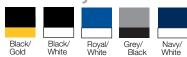

## **Bolero**



Bowl your competition over, with this ready to go cap



## colourways



## Bolero Legend®

## Specifications:

MATERIAL: Heavy brushed cotton

DECORATION TYPES: Embroidery, Digital Transfer

DECORATION AREAS: Transfer area

Centre Front: 50mm h x 100mm w

**Embroidery areas** 

Centre Front: 58mm h x 120mm w

Back (above arch): Text – 10mm h x 95mm w Logo – 45mm h x 45mm w

DESCRIPTION: • Heavy brushed cotton

Structured 6 panel design

• Embroidery features on sides and peak

Pre-curved peak

Embroidered eyelets

Padded cotton sweatband

Velcro touch fastener

PACKAGING: 25 pieces packed into a poly bag per carton

inner.

CARTON QUANTITY: 150 units

CARTON MEASUREMENTS: 62cm x 40cm x 53cm

CARTON WEIGHT: 14kg